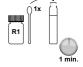

#### Test preparation:

1 Fill both tubes up to the mark with the test water.

2 Add 1 big level measuring spoon of Cl<sub>2</sub> to one of the two tubes (test), close with the screw top lid and dissolve by shaking. Leave standing for 1 minute.